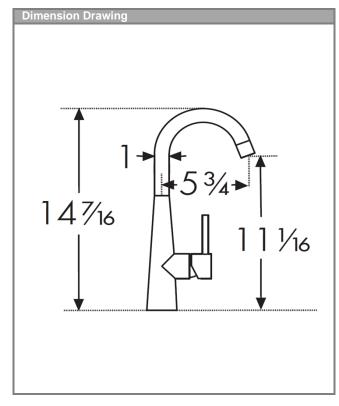

### **Features**

Flow: 1.75 gpm @ 45 PSI Spray: Full Spray Cartridge: 35 mm Ceramic Cartridge Swivel: 360° Recommended Water Pressure: 30-75 PSI Max. Water Pressure: 145 PSI Hole Size for Faucet: 1 3/8"